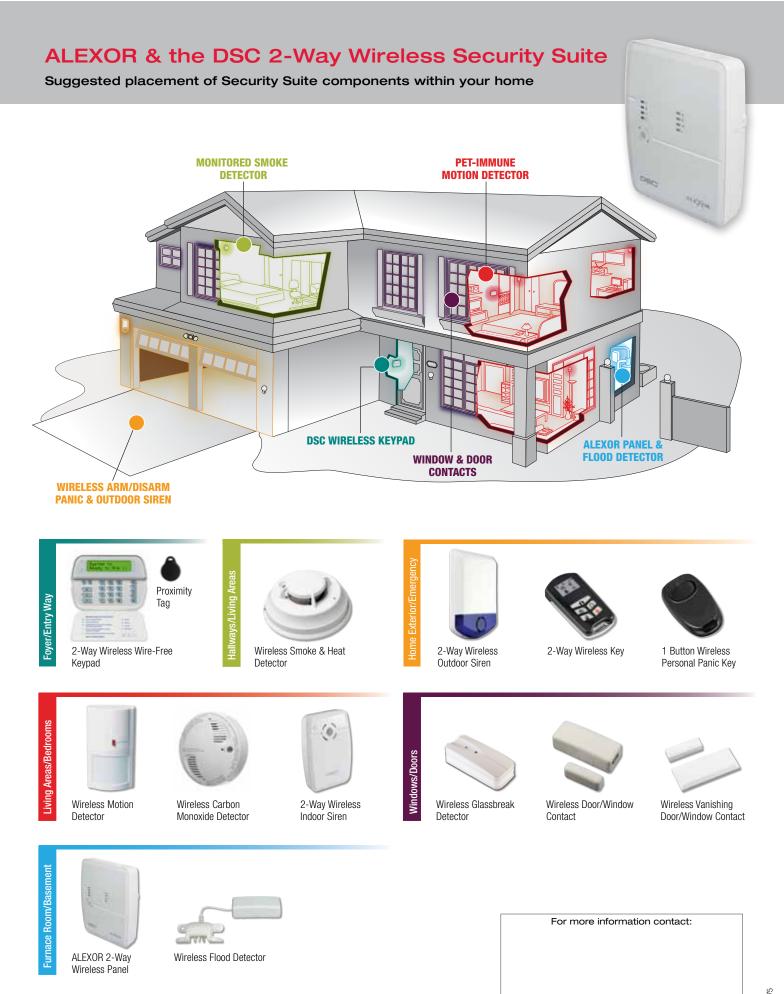

## The ALEXOR Wireless Panel. The Heartbeat of Your System.

ALEXOR is the center component of the DSC's Wireless Security System. ALEXOR operates as the "virtual" brain, and communicates wirelessly to all the security devices with the system.

#### **Control your System with Confidence**

Through the compact and sleek keypad, you control your security system with easy to use one-touch keys. The system can also be managed with DSC's proximity (prox) tag. With the prox tag, simply swipe the tag across the front of the keypad and the system is either armed or disarmed. It's that easy.